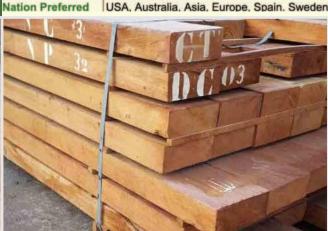

| Scientific Name  | Entandrophragma Cylindicum                                                                        |
|------------------|---------------------------------------------------------------------------------------------------|
| Origin           | Angola                                                                                            |
| Availalibity     | Lumber/ Slab/ Disk/ Flooring                                                                      |
| Colour           | Heartwood is medium to dark-raddish brown with a medium texture, high-luster, pale yellow sapwood |
| Durability       | - Medium - Needs to be painted or stained                                                         |
| Density          | 700 - 900 kg/m3                                                                                   |
| Nation Preferred | USA, Australia, Asia, Europe, Spain, Sweden                                                       |