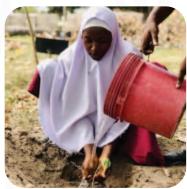

# FOREST AREA & IMPROVEMENT OF ANGOLAN LIFE

(HATC) plants ten thousand trees every year and instructs the Angolan people to cultivate crops.

K-Timber joins the Vietnamese community in Luanda-Sul to support and supply goods to impoverished children.