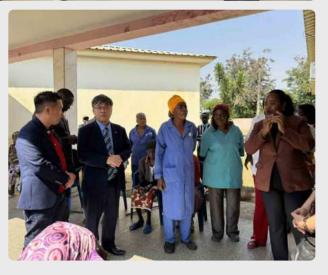

#### K-TIMBER (HATC WOOD AFRICAN)

works closely with the Angolan government

K-Timber (HATC) participated in economic meetings with the forestry minister of Angola