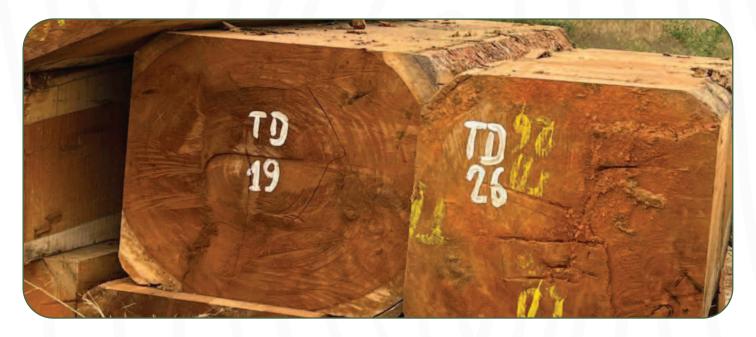

|              | 3- May have bark pockets < 10%                     |
|                                 |              | 4- Wood may have knots < 10%                       |
|                                 |              | EVALUATION OF GOOD WOOD PERCENTAGE > 80%           |
|                                 | No. 1 COMMON | 1- Wood is not rotten                              |
|                                 |              | 2- May have cracks but not exceeding 20% of length |
| 2                               |              | 3- May have bark pockets < 20%                     |
|                                 |              | 4- Wood may have knots < 10%                       |
|                                 |              | EVALUATION OF GOOD WOOD PERCENTAGE 65% - 80%       |



**EVALUATION OF GOOD WOOD PERCENTAGE > 80%** 

## **RAW WOOD FORMATS**



**FLOORING** 







SLABS/DISKS WOOD

#### IROKO

Iroko is marketed as a low-cost alternative to genuine TEAK, and is even sold under the name African teak, though that common name is much more commonly applied to afrormosia (Pericopsis Elata)—but neither of these woods are botanically related to true teak. Nonetheless, the wood is stable, durable, and has an overall look that somewhat resembles teak.

| Scientific Name  | Chlorophora excelsa, Chlorophora regia<br>Family: Moraceae                                                                                                              |
|------------------|----------------------------------------------------------------------------------------------------------