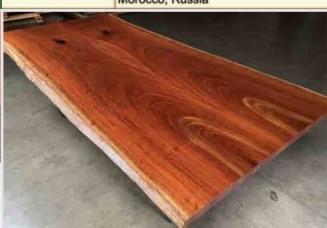

#### RED GUM

Red Gum in Angola is suitable for local climatic conditions, so it is large in size and has a darker, more beautiful wood color than Eucalyptus Camaldulensis and Red Gum Globulus

| Scientific Name  | Red Gum Globulus Labill                                                |
|------------------|------------------------------------------------------------------------|
| Origin           | Angola                                                                 |
| Availalibity     | Lumber/ Slab/ Disk/ Flooring                                           |
| Colour           | Heartwood is pale cream color and the hearwood is red to reddish-brown |
| Durability       | Durability is rated at moderate level                                  |
| Density          | 480 - 550 kg/m3                                                        |
| Nation Preferred | USA, Australia, Asia, Europe, Spain,<br>Morocco, Russia                |