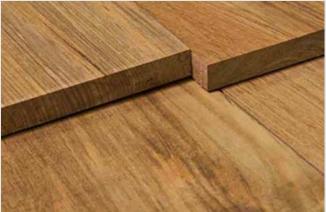

ten displays an attractive grain pattern, highly valued for its durability and resistance to decay, making it suitable for a variety of applications.

| Scientific Name  | Piptadeniastrum Africanum                                 |
|------------------|-----------------------------------------------------------|
| Origin           | Angola                                                    |
| Availalibity     | Lumber/ Slab/ Disk/ Flooring                              |
| Colour           | Ranges from light brown to dark brown                     |
| Durability       | Highly regarded for its impressive density and durability |
| Density          | 689 - 695 kg/m3                                           |
| Nation Preferred | France, Germany, China, Portugal                          |





#### DIBETOU

Dibetou is a hardwood often used as a cost-effective alternative to genuine walnut, despite not being botanically related. It is stable, durable, and has an attractive appearance resembling true walnut, making it popular for furniture and veneers.

| Scientific Name                                                  | Lovoa trichilioides                     |  |  |
|------------------------------------------------------------------|-----------------------------------------|--|--|
| Origin                                                           | Angola                                  |  |  |
| Availalibity                                                     | Lumber/ Slab/ Disk/ Flooring            |  |  |
| Yellow brown or grey brown wi<br>Streaks or veins taking a gold