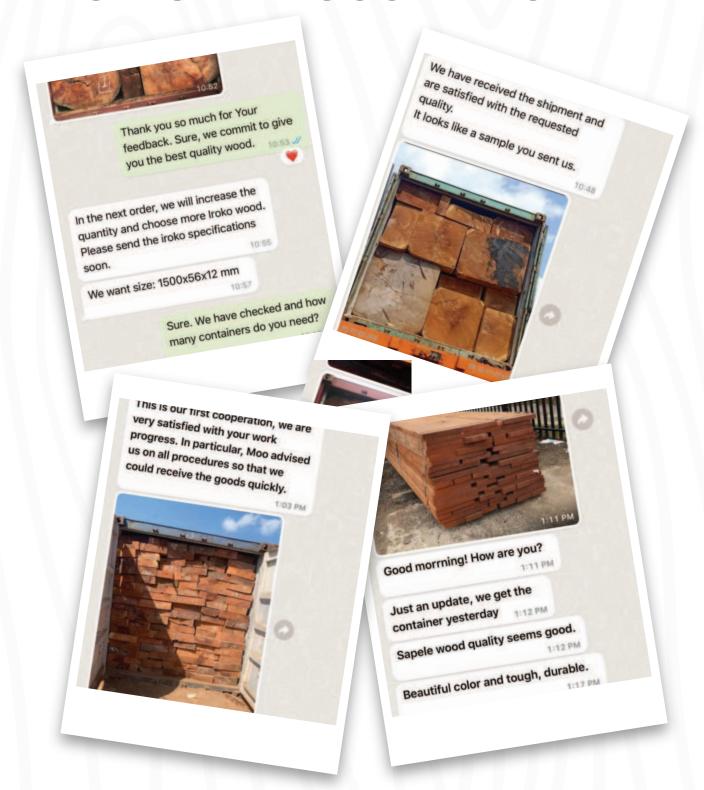

K-Timber focuses on wood output standards. We check moisture, size, and stability before loading.