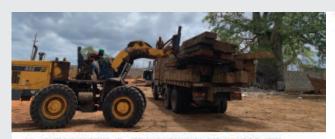

#### **OUR WOOD FACTORY**

Annual output: 50,000 CBM/ year chine: Standing CD machine, Swing Blade Sawmill rker: More than 100 workers at the Angola factory. factory is 7.000 square meter in Luanda, Angola.

K-Timber focuses on wood output standards. We check moisture, size, and stability before loading.