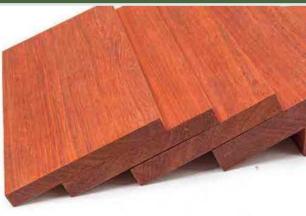

Eucalyptus Camaldulensis and Red Gum Globulus

| Scientific Name  | Red Gum Globulus Labill                                                |
|------------------|------------------------------------------------------------------------|
| Origin           | Angola                                                                 |
| Availalibity     | Lumber/ Slab/ Disk/ Flooring                                           |
| Colour           | Heartwood is pale cream color and the hearwood is red to reddish-brown |
| Durability       | Durability is rated at moderate level                                  |
| Density          | 480 - 550 kg/m3                                                        |
| Nation Preferred | USA, Australia, Asia, Europe, Spain,<br>Morocco, Russia                |





#### SIPO-UTILE

The tropical Sipo tree is one of the largest trees in Angola, reaching up to 60 meters in height and 2 meters indiameter! This versatile wood is popular for use in both interior and exterior furniture. Sipo wood is especially popular in the US and Australian markets for its durability and aesthetic qualities.

| Scientific Name  | Entandrophragma                                                                               |
|------------------|-----------------------------------------------------------------------------------------------|
| Origin           | Angola                                                                                        |
| Availalibity     | Lumber/ Slab/ Disk/ Flooring                                                                  |