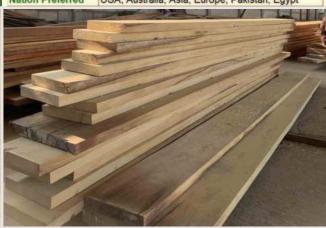

#### SAPELE

With suitable weather conditions in Angola, **Sapele** wood trees grow well and in very large numbers. The large size makes Sapele wood popular in Europe and the UAE. We guarantee the cheapest prices on the market.

| Scientific Name  | Entandrophragma Cylindicum                                                                        |
|------------------|---------------------------------------------------------------------------------------------------|
| Origin           | Angola                                                                                            |
| Availalibity     | Lumber/ Slab/ Disk/ Flooring                                                                      |
| Colour           | Heartwood is medium to dark-raddish brown with a medium texture, high-luster, pale yellow sapwood |
| Durability       | - Medium - Needs to be painted or stained                                                         |
| Density          | 700 - 900 kg/m3                                                                                   |
| Nation Preferred | USA, Australia, Asia, Europe, Spain, Sweden                                                       |