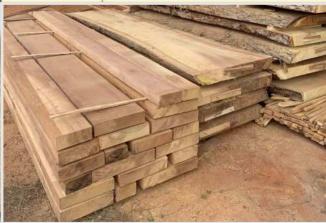

---------------------------------------------------------------------|
| Origin           | Angola                                                                                            |
| Availalibity     | Lumber/ Slab/ Disk/ Flooring                                                                      |
| Colour           | Heartwood is medium to dark-raddish brown with a medium texture, high-luster, pale yellow sapwood |
| Durability       | - Medium - Needs to be painted or stained                                                         |
| Density          | 700 - 900 kg/m3                                                                                   |
| Nation Preferred | USA, Australia, Asia, Europe, Spain, Sweden                                                       |





#### TAKULA-PADOUK

There is no debate about its hardness and resistance to insects, Padauk wood deserves to be the choice of top interior designers. Beautiful wood grain helps elevate your product.

| Scientific Name  | Pterocarpus Tinctorius<br>Family: Fabaceae                                           |
|------------------|--------------------------------------------------------------------------------------|
| Origin           | Angola                                                                               |
| Availalibity     | Lumber/ Slab/ Disk/ Flooring                                                         |
| Colour           | Heartwood is reddish brown. Sapwood is pale yellowish white                          |
| Durability       | Extremely heavy and dense but very du