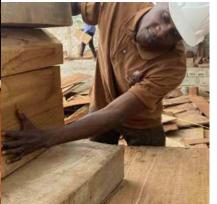

#### **OUR WOOD FACTORY**

Annual output: 50,000 CBM/ year chine: Standing CD machine, Swing Blade Sawmill rker: More than 100 workers at the Angola factory. factory is 7.000 square meter in Luanda, Angola.

K-Timber focuses on wood output standards. We check moisture, size, and stability before loading.