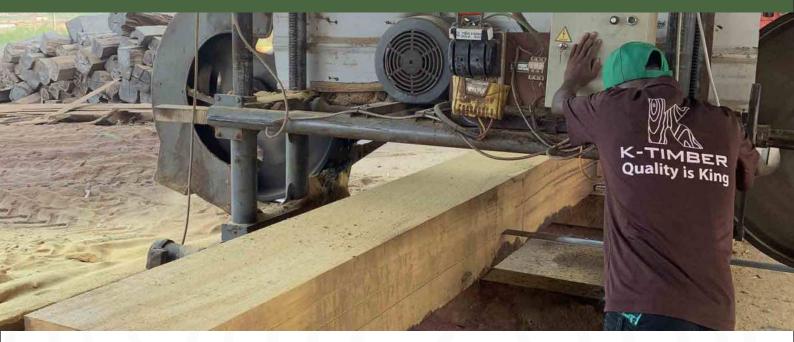

#### **OUR WOOD FACTORY**

Annual output: 50,000 CBM/ year chine: Standing CD machine, Swing Blade Sawmill rker: More than 100 workers at the Angola factory. factory is 7.000 square meter in Luanda, Angola.

K-Timber focuses on wood output standards. We check moisture, size, and stability before loading.