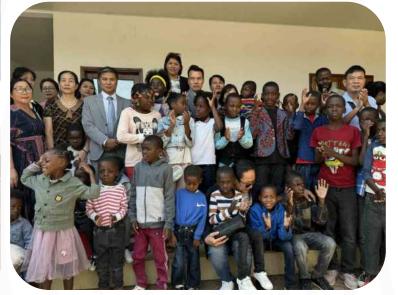

# FOREST AREA & IMPROVEMENT OF ANGOLAN LIFE

(HATC) plants ten thousand trees every year and instructs the Angolan people to cultivate crops.

K-Timber joins the Vietnamese community in Luanda-Sul to support and supply goods to impoverished children.