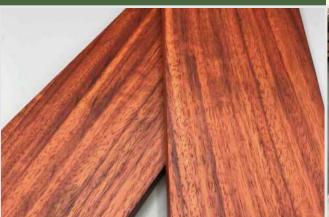

#### IROKO

Iroko is marketed as a low-cost alternative to genuine TEAK, and is even sold under the name African teak, though that common name is much more commonly applied to afrormosia (Pericopsis Elata)—but neither of these woods are botanically related to true teak. Nonetheless, the wood is stable, durable, and has an overall look that somewhat resembles teak.