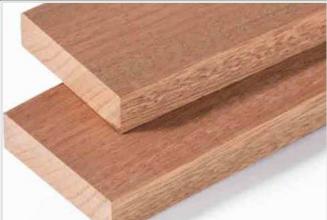

Scientific Name  | Entandrophragma candollei                                                    |
|------------------|------------------------------------------------------------------------------|
| Origin           | Angola                                                                       |
| Availalibity     | Lumber/ Slab/ Disk/ Flooring                                                 |
| Colour           | Heartwood is a golden to dark reddish brown. Color tends to darken with age. |
| Durability       | Moderately durable to durable to fungi and is durable to dry wood borers     |
| Density          | 680-745 kg/m³                                                                |
| Nation Preferred | United Kingdom, Germany, United States,<br>Ghana, China                      |





#### MUSSIVI

Mussivi wood is prized for its unique characteristics, beautiful reddish-brown color, and smooth, interlocking grain pattern. These qualities make it a valuable material for furniture, flooring, and other high-end applications.

| Scientific Name  | Guibourtia Coleosperma<br>Angola                                                                       |  |  |
|------------------|--------------------------------------------------------------------------------------------------------|--|--|
| Origin           |                                                                                                        |  |  |
| Availalibity     | Lumber/ Slab/ Disk/ Flooring                                                                           |  |  |
| Colour           | Rang