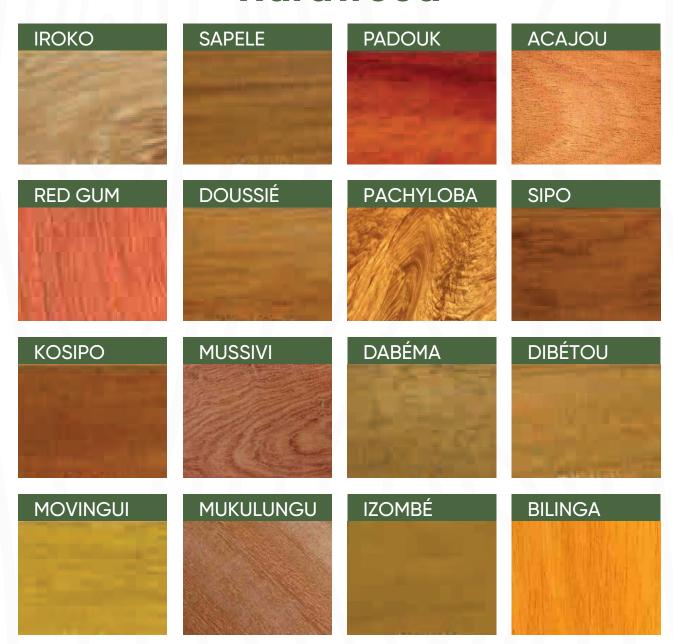

#### Hardwood

#### IROKO

Iroko is marketed as a low-cost alternative to genuine TEAK, and is even sold under the name African teak, though that common name is much more commonly applied to afrormosia (Pericopsis Elata)—but neither of these woods are botanically related to true teak. Nonetheless, the wood is stable, durable, and has an overall look that somewhat resembles teak.

#### SAPELE

With suitable weather conditions in Angola, **Sapele** wood trees grow well and in very large numbers. The large size makes Sapele wood popular in Europe and the UAE. We guarantee the cheapest prices on the market.

#### TAKULA-PADOUK

There is no debate about its hardness and resistance to insects, Padauk wood deserves to be the choice of top interior designers. Beautiful wood grain helps elevate your product.

| Scientific Name  | Pterocarpus Tinctorius<br>Family: Fabaceae                                           |
|------------------|--------------------------------------------------------------------------------------|
| Origin           | Angola                                                                               |
| Availalibity     | Lumber/ Slab/ Disk/ Flooring                                                         |
| Colour           | Heartwood is reddish brown. Sapwood is pale yellowish white                          |
| Durability       | Extremely heavy and dense but very durable, Padauk's Has excellent decay resistance. |
| Density          | 550 kg/m3                                                                            |
| Nation Preferred | USA, Australia, Asia, Europe, Pakistan Russia,                                       |

#### RED GUM

Red Gum in Angola is suitable for local climatic conditions, so it is large in size and has a darker, more beautiful wood color than Eucalyptus Camaldulensis and Red Gum Globulus

| Scientific Name  | Red Gum Globulus Labill                                                |
|------------------|------------------------------------------------------------------------|
| Origin           | Angola                                                                 |
| Availalibity     | Lumber/ Slab/ Disk/ Flooring                                           |
| Colour           | Heartwood is pale cream color and the hearwood is red to reddish-brown |
| Durability       | Durability is rated at moderate level                                  |
| Density          | 480 - 550 kg/m3                                                        |
| Nation Preferred | USA, Australia, Asia, Europe, Spain,<br>Morocco, Russia                |

#### SIPO-UTILE

The tropical Sipo tree is one of the largest trees in Angola, reaching up to 60 meters in height and 2 meters indiameter! This versatile wood is popular for use in both interior and exterior furniture. Sipo wood is especially popular in the US and Australian markets for its durability and aesthetic qualities.

#### PACHYLOBA

With a captivating grain pattern and warm tones, it is an ideal choice for crafting enduring furniture and interior elements. Known for its durability, Pachyloba wood ensures both visual appeal and long-lasting functionality. Additionally, its sustainable nature and resistance to pests make it an environmentally friendly option.

#### DOUSSIÉ-AFZE

Doussié wood from Angola is a rare, hardwood with a deep, rich brown color and beautiful grain pattern. Doussié wood is highly durable and does not require treatment withpreservatives, even when used in wet or insect-infested environments.

#### BILINGA

Bilinga wood is a versatile and attractive option for a variety of woodworking projects. Its durability and unique color make it a standout choice for those looking for a high-quality wood that will last for many years.

#### MUKULUNGU

The wood has a fine texture and often displays an attractive grain pattern, highly valued for its durability and resistance to decay, making it suitable for a variety of applications.

| Scientific Name  | Autranella Congolensis                                                                     |
|------------------|--------------------------------------------------------------------------------------------|
| Origin           | Angola                                                                                     |
| Availalibity     | Lumber/ Slab/ Disk/ Flooring                                                               |
| Colour           | Ranges from reddish-brown heartwood to darker brown streaks                                |
| Durability       | Exceptional durability. It's highly resistant to fungi, termites, and even dry wood borers |
| Density          | 890-950 kg/m3                                                                              |
| Nation Preferred | United States, Cameroon, Spain, Turkey,<br>Thailand, Vietnam                               |

#### DABEMA

The wood has a fine texture and often displays an attractive grain pattern, highly valued for its durability and resistance to decay, making it suitable for a variety of applications.

| Scientific Name  | Piptadeniastrum Africanum                                 |
|------------------|-----------------------------------------------------------|
| Origin           | Angola                                                    |
| Availalibity     | Lumber/ Slab/ Disk/ Flooring                              |
| Colour           | Ranges from light brown to dark brown                     |
| Durability       | Highly regarded for its impressive density and durability |
| Density          | 689 - 695 kg/m3                                           |
| Nation Preferred | France, Germany, China, Portugal                          |

#### DIBETOU

Dibetou is a hardwood often used as a cost-effective alternative to genuine walnut, despite not being botanically related. It is stable, durable, and has an attractive appearance resembling true walnut, making it popular for furniture and veneers.

#### KOSIPO

Kosipo is marketed as a low-cost alternative to genuine Mahogany, and is even sold under the name African Mahogany. It is commonly employed in the manufacture of furniture, cabinetry, and interior joinery.

#### MUSSIVI

Mussivi wood is prized for its unique characteristics, beautiful reddish-brown color, and smooth, interlocking grain pattern. These qualities make it a valuable material for furniture, flooring, and other high-end applications.