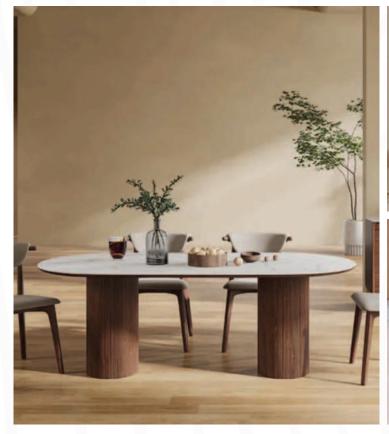

# FURNITURE MADE FROM ANGOLA WOOD

#### **INDOOR FURNITURE**

#### **STYLE**

Renowned for distinctive grain patterns, Angola hardwood provides a visually appealing and unique look. Its warm, earthy tones add elegance to interiors, creating a timeless and inviting atmosphere. Customizable to highlight the wood's individual beauty.