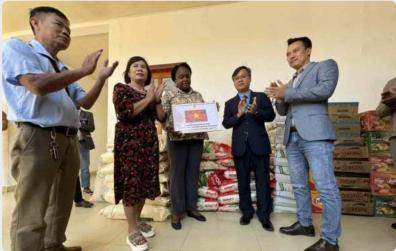

# FOREST AREA & IMPROVEMENT OF ANGOLAN LIFE

(HATC) plants ten thousand trees every year and instructs the Angolan people to cultivate crops.

K-Timber joins the Vietnamese community in Luanda-Sul to support and supply goods to impoverished children.