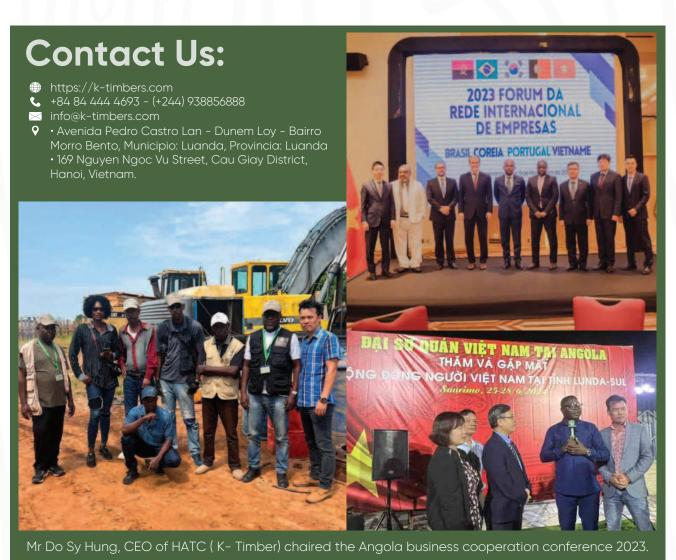

#### K-TIMBER (HATC WOOD AFRICAN)

works closely with the Angolan government

K-Timber (HATC) participated in economic meetings with the forestry minister of Angola