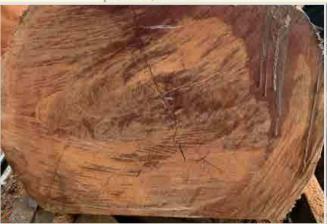

------------------|--------------------------------------------------------------------------------------------|
| Origin           | Angola                                                                                     |
| Availalibity     | Lumber/ Slab/ Disk/ Flooring                                                               |
| Colour           | Ranges from reddish-brown heartwood to darker brown streaks                                |
| Durability       | Exceptional durability. It's highly resistant to fungi, termites, and even dry wood borers |
| Density          | 890-950 kg/m3                                                                              |
| Nation Preferred | United States, Cameroon, Spain, Turkey,<br>Thailand, Vietnam                               |





#### DABEMA

The wood has a fine texture and often displays an attractive grain pattern, highly valued for its durability and resistance to decay, making it suitable for a variety of applications.

| Scientific Name  | Piptadeniastrum Africanum                                 |
|------------------|-----------------------------------------------------------|
| Origin           | Angola                                                    |
| Availalibity     | Lumber/ Slab/ Disk/ Flooring                              |
| Colour           | Ranges from light brown to dark brown                     |
| Durability       | Highly regarded for its impressive density and durability |
| Density          | 689 - 695 kg/m3                                           |
| Nation Preferred | France, Germ