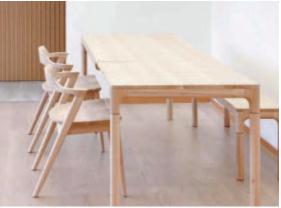

# FURNITURE MADE FROM ANGOLA WOOD

#### **INDOOR FURNITURE**

#### COMPATIBLE WITH HIGH QUALITY:

Angola hardwood signifies premium quality, featuring a fine texture and smooth finish. Natural luster enhances aesthetics, creating a luxurious and timeless appeal. Stability and resistance to warping contribute to long-lasting quality