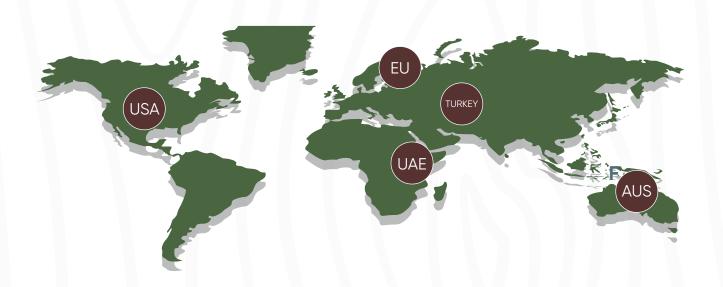

# About **Us**

**K-Timber** was established in 1996 and has branches in Angola and Vietnam. Starting with logging wood transferred to Vietnam, we have expanded to export to European, American, and Middle Eastern markets.