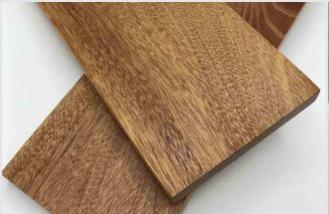

-----------------------------------------------------------------------------------------------|
| Origin           | Angola                                                                                        |
| Availalibity     | Lumber/ Slab/ Disk/ Flooring                                                                  |
| Colour           | Heartwood is golden to reddish brown. Fairly well defined sapwood is a contrasting pale brown |
| Durability       | Durable to moderately durable for rot and bug resistance                                      |
| Density          | 620-880 kg/m3                                                                                 |
| Nation Preferred | USA, Australia, Asia, Europe, Cameroon,<br>Morocco                                            |





#### PACHYLOBA

With a captivating grain pattern and warm tones, it is an ideal choice for crafting enduring furniture and interior elements. Known for its durability, Pachyloba wood ensures both visual appeal and long-lasting functionality. Additionally, its sustainable nature and resistance to pests make it an environmentally friendly option.

| Scientific Name  | Afzelia Pachyloba                                                |
|------------------|------------------------------------------------------------------|
| Origin           | Angola                                                           |
| Availalibity     | Lumber/ Slab/ Disk/ Flooring                                     |
| Colour           | Ranges from light to dark red-brown                              |
| Durabi