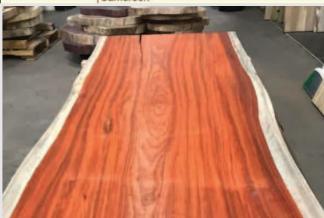

|
|------------------|--------------------------------------------------------------------------------------|
| Origin           | Angola                                                                               |
| Availalibity     | Lumber/ Slab/ Disk/ Flooring                                                         |
| Colour           | Heartwood is reddish brown. Sapwood is pale yellowish white                          |
| Durability       | Extremely heavy and dense but very durable, Padauk's Has excellent decay resistance. |
| Density          | 550 kg/m3                                                                            |
| Nation Preferred | USA, Australia, Asia, Europe, Pakistan Russia,                                       |





#### RED GUM

Red Gum in Angola is suitable for local climatic conditions, so it is large in size and has a darker, more beautiful wood color than Eucalyptus Camaldulensis and Red Gum Globulus

| Scientific Name  | Red Gum Globulus Labill                                                |
|------------------|------------------------------------------------------------------------|
| Origin           | Angola                                                                 |
| Availalibity     | Lumber/ Slab/ Disk/ Flooring                                           |
| Colour           | Heartwood is pale cream color and the hearwood is red to reddish-brown |
| Durability       | Durability is rated at moderate level                                  |
| Density          | 480 - 550 kg/m3