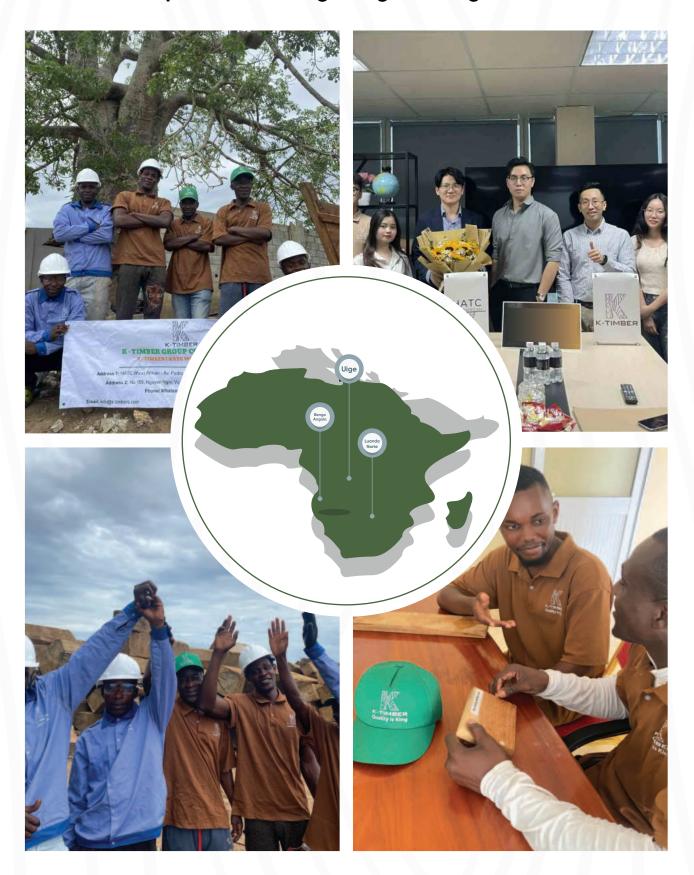

#### **SAWMILL**

Sawmills in 3 provinces: Bengo Angola – Uige – Luanda Norte

# FOREST AREA & IMPROVEMENT OF ANGOLAN LIFE

(HATC) plants ten thousand trees every year and instructs the Angolan people to cultivate crops.

K-Timber joins the Vietnamese community in Luanda-Sul to support and supply goods to impoverished children.

#### K-TIMBER (HATC WOOD AFRICAN)

works closely with the Angolan government

K-Timber (HATC) participated in economic meetings with the forestry minister of Angola

#### K-TIMBER STAFF MEETING

K-Timber Staff in Vietnam discussed about future marketing strategies