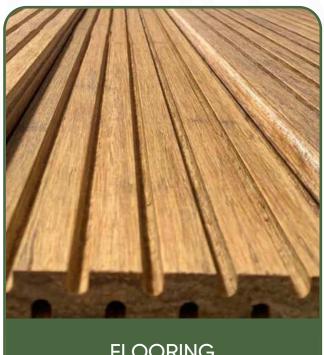

|              | 4- Wood may have knots < 10%                       |
|                                 |              | EVALUATION OF GOOD WOOD PERCENTAGE > 80%           |
|                                 | No. 1 COMMON | 1- Wood is not rotten                              |
|                                 |              | 2- May have cracks but not exceeding 20% of length |
| 2                               |              | 3- May have bark pockets < 20%                     |
|                                 |              | 4- Wood may have knots < 10%                       |
|                                 |              | EVALUATION OF GOOD WOOD PERCENTAGE 65% - 80%       |



**EVALUATION OF GOOD WOOD PERCENTAGE > 80%** 

## **RAW WOOD FORMATS**



**FLOORING** 







SLABS/DISKS WOOD

#### IROKO

Iroko is marketed as a low-cost alternative to genuine TEAK, and is even sold under the name African teak, though that common name is much more commonly applied to afrormosia (Pericopsis Elata)—but neither of these woods are botanically related to true teak. Nonetheless, the wood is stable, durable, and has an overall look that somewhat resembles teak.

| Scientific Name  | Chlorophora excelsa, Chlorophora regia<br>Family: Moraceae                                                                                                              |
|------------------|-------------------------------------------------------------------------------------------------------------------------------------------------------------------------|
| Origin