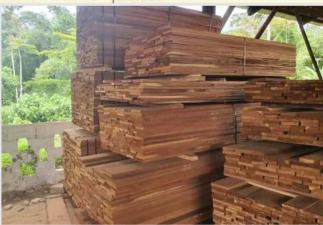

## **RAW WOOD FORMATS**

**FLOORING** 

SLABS/DISKS WOOD

# PRODUCT LIST

- Angola wood is the top quality in Africa
- Evaluation of good wood percentage >80%
- 20% cheaper than wood of the same type on the market
- Excellent natural properties
- Large supply capacity: 50.000 m3. All year round
- Low MOQ: from 1 container