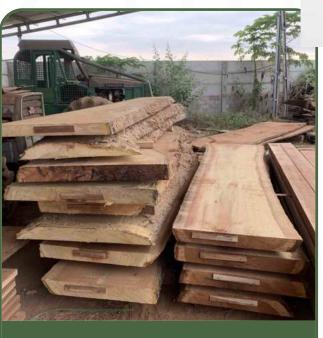

|              | 4- Wood may have knots < 10%                       |
|                                 |              | EVALUATION OF GOOD WOOD PERCENTAGE > 80%           |
|                                 | No. 1 COMMON | 1- Wood is not rotten                              |
|                                 |              | 2- May have cracks but not exceeding 20% of length |
| 2                               |              | 3- May have bark pockets < 20%                     |
|                                 |              | 4- Wood may have knots < 10%                       |
|                                 |              | EVALUATION OF GOOD WOOD PERCENTAGE 65% - 80%       |



**EVALUATION OF GOOD WOOD PERCENTAGE > 80%** 

## **RAW WOOD FORMATS**



**FLOORING** 







SLABS/DISKS WOOD

#### IROKO

Iroko is marketed as a low-cost alternative to genuine TEAK, and is even sold under the name African teak, though that common name is much more commonly applied to afrormosia (Pericopsis Elata)—but neither of these woods are botanically related to true teak. Nonetheless, the wood is stable, durable, and has an overall look that somewhat resembles teak.

| Scientific Name  | Chlorophora excelsa, Chlorophora regia<br>Family: Moraceae                                                                                                              |
|------------------|-------------------------------------------------------------------------------------------------------------------------------------------------------------------------|
| Origin           | Angola