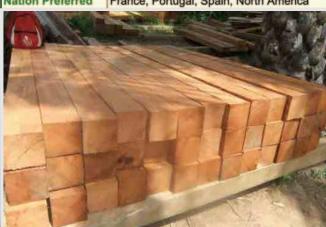

| Scientific Name  | Nauclea diderrichii                                                                             |
|------------------|-------------------------------------------------------------------------------------------------|
| Origin           | Angola                                                                                          |
| Availalibity     | Lumber/ Slab/ Disk/ Flooring                                                                    |
| Colour           | Ranges from golden yellow to golden brown.                                                      |
| Durability       | Very strong and durable wood. It is naturally resistant to fungi, termites, and dry wood borers |
| Density          | 750-900 kg/m³                                                                                   |
| Nation Preferred | France, Portugal, Spain, North America                                                          |