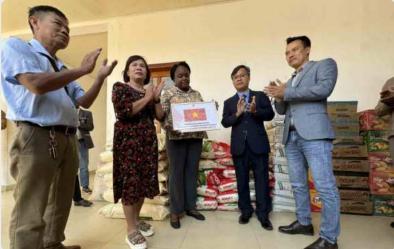

# **AWARDS**

Award for Top 10 Most Trusted Brand in ASEAN

The greatest reward of K-TIMBER (HATC Wood African) is to bring ecological planning to the people of Africa.

We work on reforestation, food production and child sponsorship.

# FOREST AREA & IMPROVEMENT OF ANGOLAN LIFE

(HATC) plants ten thousand trees every year and instructs the Angolan people to cultivate crops.

K-Timber joins the Vietnamese community in Luanda-Sul to support and supply goods to impoverished children.