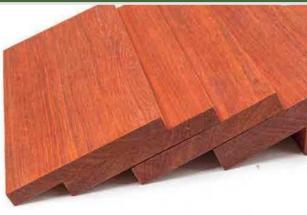

#### TAKULA-PADOUK

There is no debate about its hardness and resistance to insects, Padauk wood deserves to be the choice of top interior designers. Beautiful wood grain helps elevate your product.

| Scientific Name  | Pterocarpus Tinctorius<br>Family: Fabaceae                                           |
|------------------|--------------------------------------------------------------------------------------|
| Origin           | Angola                                                                               |
| Availalibity     | Lumber/ Slab/ Disk/ Flooring                                                         |
| Colour           | Heartwood is reddish brown. Sapwood is pale yellowish white                          |
| Durability       | Extremely heavy and dense but very durable, Padauk's Has excellent decay resistance. |
| Density          | 550 kg/m3                                                                            |
| Nation Preferred | USA, Australia, Asia, Europe, Pakistan Russia,<br>Cameroon                           |

#### RED GUM

Red Gum in Angola is suitable for local climatic conditions, so it is large in size and has a darker, more beautiful wood color than Eucalyptus Camaldulensis and Red Gum Globulus

| Scientific Name  | Red Gum Globulus Labill                                                |
|------------------|------------------------------------------------------------------------|
| Origin           | Angola                                                                 |
| Availalibity     | Lumber/ Slab/ Disk/ Flooring                                           |
| Colour           | Heartwood is pale cream color and the hearwood is red to reddish-brown |
| Durability       | Durability is rated at moderate level                                  |
| Density          | 480 - 550 kg/m3                                                        |
| Nation Preferred | USA, Australia, Asia, Europe, Spain,<br>Morocco, Russia                |