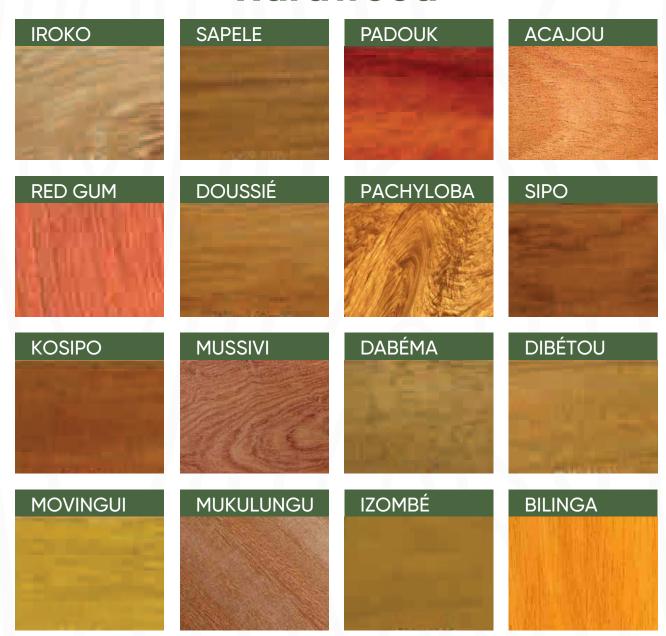

#### Hardwood

#### IROKO

Iroko is marketed as a low-cost alternative to genuine TEAK, and is even sold under the name African teak, though that common name is much more commonly applied to afrormosia (Pericopsis Elata)—but neither of these woods are botanically related to true teak. Nonetheless, the wood is stable, durable, and has an overall look that somewhat resembles teak.

#### SAPELE

With suitable weather conditions in Angola, **Sapele** wood trees grow well and in very large numbers. The large size makes Sapele wood popular in Europe and the UAE. We guarantee the cheapest prices on the market.

#### TAKULA-PADOUK

There is no debate about its hardness and resistance to insects, Padauk wood deserves to be the choice of top interior designers. Beautiful wood grain helps elevate your product.

| Scientific Name  | Pterocarpus Tinctorius<br>Family: Fabaceae                                           |
|------------------|--------------------------------------------------------------------------------------|
| Origin           | Angola                                                                               |
| Availalibity     | Lumber/ Slab/ Disk/ Flooring                                                         |
| Colour           | Heartwood is reddish brown. Sapwood is pale yellowish white                          |
| Durability       | Extremely heavy and dense but very durable, Padauk's Has excellent decay resistance. |
| Density          | 550 kg/m3                                                                            |
| Nation Preferred | USA, Australia, Asia, Europe, Pakistan Russia,<br>Cameroon                           |

#### RED GUM

Red Gum in Angola is suitable for local climatic conditions, so it is large in size and has a darker, more beautiful wood color than Eucalyptus Camaldulensis and Red Gum Globulus

| Scientific Name  | Red Gum Globulus Labill                                                |
|------------------|------------------------------------------------------------------------|
| Origin           | Angola                                                                 |
| Availalibity     | Lumber/ Slab/ Disk/ Flooring                                           |
| Colour           | Heartwood is pale cream color and the hearwood is red to reddish-brown |
| Durability       | Durability is rated at moderate level                                  |
| Density          | 480 - 550 kg/m3                                                        |
| Nation Preferred | USA, Australia, Asia, Europe, Spain,<br>Morocco, Russia                |

#### SIPO-UTILE

The tropical Sipo tree is one of the largest trees in Angola, reaching up to 60 meters in height and 2 meters indiameter! This versatile wood is popular for use in both interior and exterior furniture. Sipo wood is especially popular in the US and Australian markets for its durability and aesthetic qualities.

#### PACHYLOBA

With a captivating grain pattern and warm tones, it is an ideal choice for crafting enduring furniture and interior elements. Known for its durability, Pachyloba wood ensures both visual appeal and long-lasting functionality. Additionally, its sustainable nature and resistance to pests make it an environmentally friendly option.

#### DOUSSIÉ-AFZE

Doussié wood from Angola is a rare, hardwood with a deep, rich brown color and beautiful grain pattern. Doussié wood is highly durable and does not require treatment withpreservatives, even when used in wet or insect-infested environments.

#### AFRICAN MAHOGANY

An exquisite wood sourced from the heart of Africa, renowned for its timeless elegance and versatility. Acajou d'Afrique is celebrated for its resistance to decay and stability, making it a reliable choice for various applications.

#### BILINGA

Bilinga wood is a versatile and attractive option for a variety of woodworking projects. Its durability and unique color make it a standout choice for those looking for a high-quality wood that will last for many years.

#### MUKULUNGU

The wood has a fine texture and often displays an attractive grain pattern, highly valued for its durability and resistance to decay, making it suitable for a variety of applications.

| Scientific Name  | Autranella Congolensis                                                                     |
|------------------|--------------------------------------------------------------------------------------------|
| Origin           | Angola                                                                                     |
| Availalibity     | Lumber/ Slab/ Disk/ Flooring                                                               |
| Colour           | Ranges from reddish-brown heartwood to darker brown streaks                                |
| Durability       | Exceptional durability. It's highly resistant to fungi, termites, and even dry wood borers |
| Density          | 890-950 kg/m3                                                                              |
| Nation Preferred | United States, Cameroon, Spain, Turkey,<br>Thailand, Vietnam                               |

#### DABEMA

The wood has a fine texture and often displays an attractive grain pattern, highly valued for its durability and resistance to decay, making it suitable for a variety of applications.

| Scientific Name  | Piptadeniastrum Africanum                                 |
|------------------|-----------------------------------------------------------|
| Origin           | Angola                                                    |
| Availalibity     | Lumber/ Slab/ Disk/ Flooring                              |
| Colour           | Ranges from light brown to dark brown                     |
| Durability       | Highly regarded for its impressive density and durability |
| Density          | 689 - 695 kg/m3                                           |
| Nation Preferred | France, Germany, China, Portugal                          |

#### DIBETOU

Dibetou is a hardwood often used as a cost-effective alternative to genuine walnut, despite not being botanically related. It is stable, durable, and has an attractive appearance resembling true walnut, making it popular for furniture and veneers.

#### KOSIPO

Kosipo is marketed as a low-cost alternative to genuine Mahogany, and is even sold under the name African Mahogany. It is commonly employed in the manufacture of furniture, cabinetry, and interior joinery.

#### MUSSIVI

Mussivi wood is prized for its unique characteristics, beautiful reddish-brown color, and smooth, interlocking grain pattern. These qualities make it a valuable material for furniture, flooring, and other high-end applications.