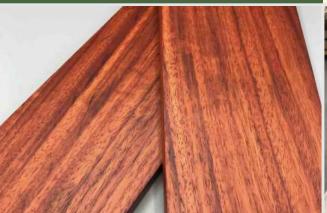

#### TAKULA-PADOUK

There is no debate about its hardness and resistance to insects, Padauk wood deserves to be the choice of top interior designers. Beautiful wood grain helps elevate your product.

| Scientific Name  | Pterocarpus Tinctorius<br>Family: Fabaceae                                           |
|------------------|--------------------------------------------------------------------------------------|
| Origin           | Angola                                                                               |
| Availalibity     | Lumber/ Slab/ Disk/ Flooring                                                         |
| Colour           | Heartwood is reddish brown. Sapwood is pale yellowish white                          |
| Durability       | Extremely heavy and dense but very durable, Padauk's Has excellent decay resistance. |
| Density          | 550 kg/m3                                                                            |
| Nation Preferred | USA, Australia, Asia, Europe, Pakistan Russia,<br>Cameroon                           |