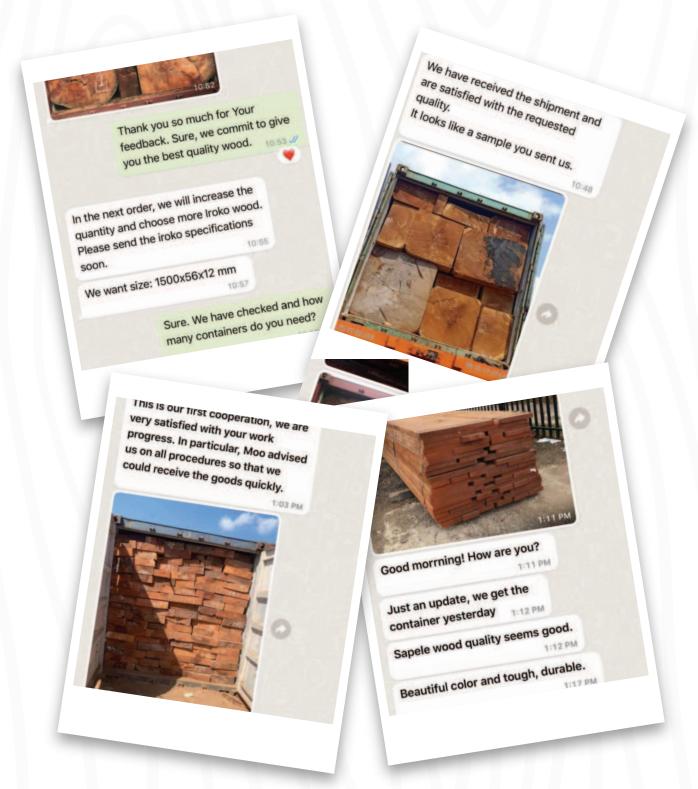

K-Timber 's Customer from Denmark imported 40m3.

Product: Doussié

They continue to order Iroko wood for next order.

# PAST PERFORMANCE

K-Timber 's Customer from USA Quantity 4 conts Product: Sipo, Mussivi, Sapele