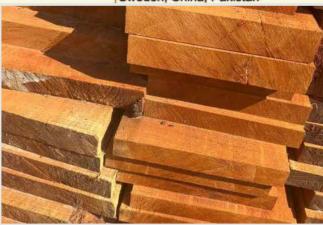

# PRODUCT LIST

- Angola wood is the top quality in Africa
- Evaluation of good wood percentage >80%
- 20% cheaper than wood of the same type on the market
- Excellent natural properties
- Large supply capacity: 50.000 m3. All year round
- Low MOQ: from 1 container

# **RAW WOOD FORMATS**

SLABS/DISKS WOOD