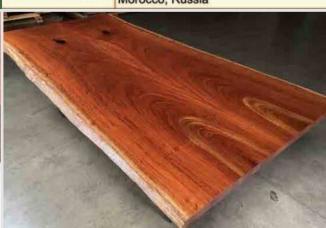

#### RED GUM

Red Gum in Angola is suitable for local climatic conditions, so it is large in size and has a darker, more beautiful wood color than Eucalyptus Camaldulensis and Red Gum Globulus

| Scientific Name  | Red Gum Globulus Labill                                                |
|------------------|------------------------------------------------------------------------|
| Origin           | Angola                                                                 |
| Availalibity     | Lumber/ Slab/ Disk/ Flooring                                           |
| Colour           | Heartwood is pale cream color and the hearwood is red to reddish-brown |
| Durability       | Durability is rated at moderate level                                  |
| Density          | 480 - 550 kg/m3                                                        |
| Nation Preferred | USA, Australia, Asia, Europe, Spain,<br>Morocco, Russia                |