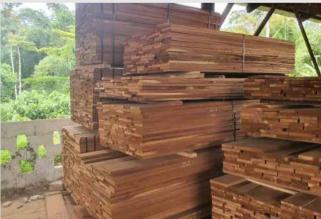

#### **SAWMILL**

Sawmills in 3 provinces: Bengo Angola – Uige – Luanda Norte

#### **OUR WOOD FACTORY**

Annual output: 50,000 CBM/ year Machine: Standing CD machine, Swing Blade Sawmill Worker: More than 100 workers at the Angola factory. The factory is 7.000 square meter in Luanda, Angola.