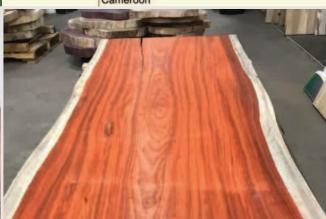

#### TAKULA-PADOUK

There is no debate about its hardness and resistance to insects, Padauk wood deserves to be the choice of top interior designers. Beautiful wood grain helps elevate your product.

| Scientific Name  | Pterocarpus Tinctorius<br>Family: Fabaceae                                           |
|------------------|--------------------------------------------------------------------------------------|
| Origin           | Angola                                                                               |
| Availalibity     | Lumber/ Slab/ Disk/ Flooring                                                         |
| Colour           | Heartwood is reddish brown. Sapwood is pale yellowish white                          |
| Durability       | Extremely heavy and dense but very durable, Padauk's Has excellent decay resistance. |
| Density          | 550 kg/m3                                                                            |
| Nation Preferred | USA, Australia, Asia, Europe, Pakistan Russia,<br>Cameroon                           |