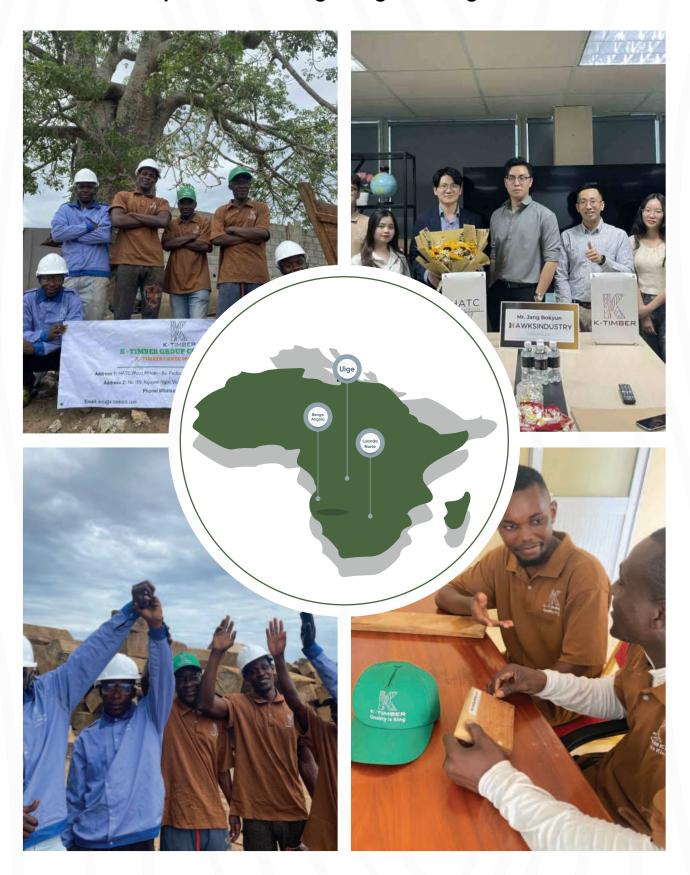

#### **SAWMILL**

Sawmills in 3 provinces: Bengo Angola – Uige – Luanda Norte

#### **OUR WOOD FACTORY**

Annual output: 50,000 CBM/ year Machine: Standing CD machine, Swing Blade Sawmill Worker: More than 100 workers at the Angola factory. The factory is 7.000 square meter in Luanda, Angola.