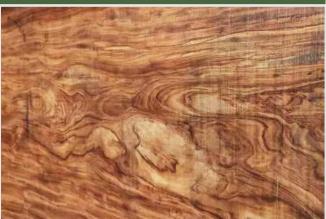

# **RAW WOOD FORMATS**

SLABS/DISKS WOOD

#### IROKO

Iroko is marketed as a low-cost alternative to genuine TEAK, and is even sold under the name African teak, though that common name is much more commonly applied to afrormosia (Pericopsis Elata)—but neither of these woods are botanically related to true teak. Nonetheless, the wood is stable, durable, and has an overall look that somewhat resembles teak.