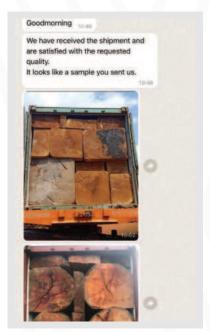

K-Timber 's Customer from Denmark imported 40m3.

Product: Doussié

They continue to order Iroko wood for next order.

# PAST PERFORMANCE

K-Timber 's Customer from USA Quantity 4 conts Product: Sipo, Mussivi, Sapele