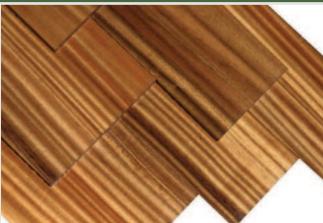

Scientific Name  | Lovoa trichilioides                                                          |
|------------------|------------------------------------------------------------------------------|
| Origin           | Angola                                                                       |
| Availalibity     | Lumber/ Slab/ Disk/ Flooring                                                 |
| Colour           | Yellow brown or grey brown with black streaks or veins taking a golden glint |
| Durability       | Durability is rated at moderate level                                        |
| Density          | 700 - 900 kg/m3                                                              |
| Nation Preferred | USA, Australia, Asia, Europe, Spain,<br>Sweden                               |





#### KOSIPO

Kosipo is marketed as a low-cost alternative to genuine Mahogany, and is even sold under the name African Mahogany. It is commonly employed in the manufacture of furniture, cabinetry, and interior joinery.

| Scientific Name  | Entandrophragma candollei                                                    |  |  |
|------------------|------------------------------------------------------------------------------|--|--|
| Origin           | Angola                                                                       |  |  |
| Availalibity     | Lumber/ Slab/ Disk/ Flooring                                                 |  |  |
| Colour           | Heartwood is a golden to dark reddish brown. Color tends to darken with age. |  |  |
| Durability       | Moderately durable to dur