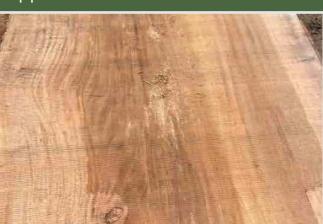

y     | Lumb                              |
| Colour           | Heart<br>brown<br>yellov<br>heart |
| Durability       | Very I                            |
| Density          | 650 -                             |
| Nation Preferred | USA,<br>China                     |





#### AFRICAN MAHOGANY

An exquisite wood sourced from the heart of Africa, renowned for its timeless elegance and versatility. Acajou d'Afrique is celebrated for its resistance to decay and stability, making it a reliable choice for various applications.

| Scientific Name | Kh              |
|-----------------|-----------------|
| Origin          | An              |
| Availalibity    | Lui             |
| Colour          | He<br>dis<br>sa |
| Durability      | Vei<br>res      |
| Density         | 600 - 770 kg/m3 |





#### BILINGA

Bilinga wood is a versatile and attractive option for a variety of woodworking projects. Its durability and unique color make it a standout choice for those looking for a high-quality wood that will last for many years.

| Scientific Name  | Nauclea diderrichii                                                                                   |
|------------------|-------------------------------------------------------------------------------------------------------|
| Origin           | Angola                                                                                                |
| Availalibity     | Lumber/ Slab/ Disk/ Flooring                                                                          |
| Colour           | Ranges from golden yellow to golden brow