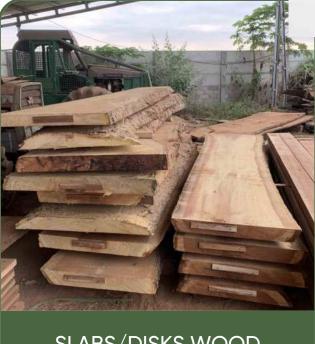

Norte



#### **OUR WOOD FACTORY**

Annual output: 50,000 CBM/ year Machine: Standing CD machine, Swing Blade Sawmill Worker: More than 100 workers at the Angola factory. The factory is 7.000 square meter in Luanda, Angola.











K-Timber focuses on wood output standards. We check moisture, size, and stability before loading.

# THE MARKET WE HAVE REACHED





**USA** 



**EUROPE** & TURKEY



UAE



**AUSTRALIA** 

10.000M3/YEAR

22.000M3/YEAR

15.000M3/YEAR

18.000M3/YEAR

# PRODUCT LIST

- Angola wood is the top quality in Africa
- Evaluation of good wood percentage >80%
- 20% cheaper than wood of the same type on the market
- Excellent natural properties
- Large supply capacity: 50.000 m3. All year round
- Low MOQ: from 1 container

#### Hardwood



# **RAW WOOD FORMATS**









SLABS/DISKS WOOD

#### IROKO

Iroko is marketed as a low-cost alternative to genuine TEAK, and is even sold under the name African teak, though that common name is much more commonly applied to afrormosia (Pericopsis Elata)—but neither of these woods are botanically related to true teak. Nonetheless, the wood is stable, durable, and has an overall look that somewhat resembles teak.

| Scientific Name  | Chlorophora excelsa, Chlorophora regia<br>Family: Moraceae                                                                                                              |
|------------------|-------------------------------------------------------------------------------------------------------------------------------------------------------------------------|
| Origin           | Angola