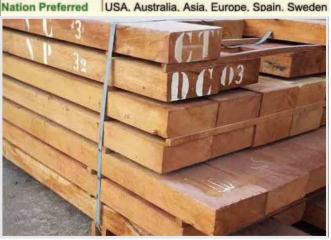

| Scientific Name  | Entandrophragma Cylindicum                                                                        |
|------------------|---------------------------------------------------------------------------------------------------|
| Origin           | Angola                                                                                            |
| Availalibity     | Lumber/ Slab/ Disk/ Flooring                                                                      |
| Colour           | Heartwood is medium to dark-raddish brown with a medium texture, high-luster, pale yellow sapwood |
| Durability       | - Medium - Needs to be painted or stained                                                         |
| Density          | 700 - 900 kg/m3                                                                                   |
| Nation Preferred | USA, Australia, Asia, Europe, Spain, Sweden                                                       |