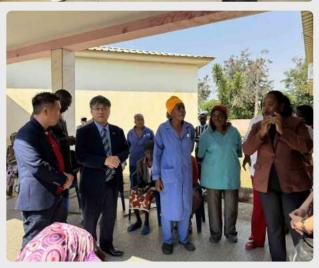

# **AWARDS**

Award for Top 10 Most Trusted Brand in ASEAN

The greatest reward of K-TIMBER (HATC Wood African) is to bring ecological planning to the people of Africa.

We work on reforestation, food production and child sponsorship.

# FOREST AREA & IMPROVEMENT OF ANGOLAN LIFE

(HATC) plants ten thousand trees every year and instructs the Angolan people to cultivate crops.

K-Timber joins the Vietnamese community in Luanda-Sul to support and supply goods to impoverished children.