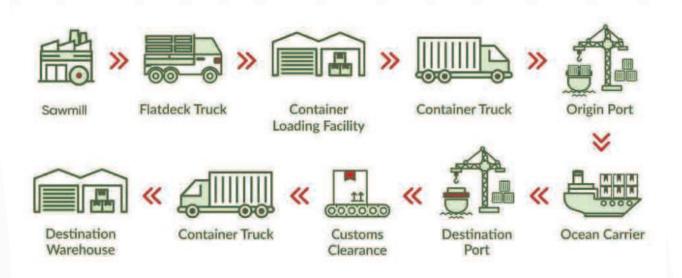

# STANDARD PURCHASE PROCEDURES

| No       | Who             | Work                           | Days(Max)   |
|----------|-----------------|--------------------------------|-------------|
| INO      | VVIIO           | VVOIK                          | Days(Max)   |
| 1        | Both            | Product Enquiry                | 2           |
| 2        | Both            | Details Negotiation            | 4           |
| 3        | Buyer           | Confirm PI                     | 2           |
| 4        | Buyer           | Payment                        | 3           |
| 5        | Seller          | Mass Production                | 12          |
| 6        | Seller          | Load Container                 | 14          |
| 7        | Seller          | Delivery                       | (*)         |
| 8        | Seller          | After sales service            |             |
| 9        | Buyer           | Repeat order                   |             |
| <br>Deli | very time can k | pe adjusted according to mutua | l agreement |