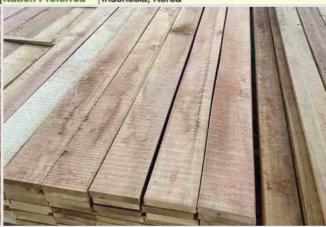

# PRODUCT LIST

- Angola wood is the top quality in Africa
- Evaluation of good wood percentage >80%
- 20% cheaper than wood of the same type on the market
- Excellent natural properties
- Large supply capacity: 50.000 m3. All year round
- Low MOQ: from 1 container

#### Hardwood