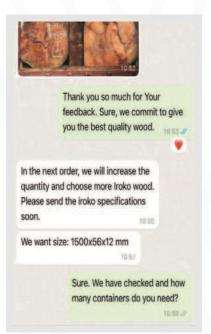

K-Timber 's Customer from Denmark imported 40m3.

Product: Doussié

They continue to order Iroko wood for next order.