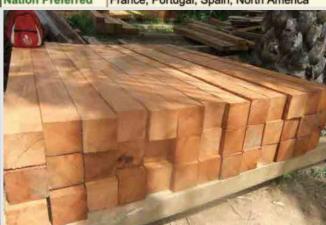

| Scientific Name  | Nauclea diderrichii                                                                                   |
|------------------|-------------------------------------------------------------------------------------------------------|
| Origin           | Angola                                                                                                |
| Availalibity     | Lumber/ Slab/ Disk/ Flooring                                                                          |
| Colour           | Ranges from golden yellow to golden brown.                                                            |
| Durability       | Very strong and durable wood. It is<br>naturally resistant to fungi, termites, and<br>dry wood borers |
| Density          | 750-900 kg/m³                                                                                         |
| Nation Preferred | France, Portugal, Spain, North America                                                                |