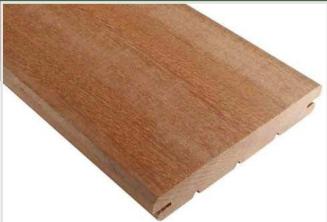

|------------------|--------------------------------------------------------------------------------------------|
| Origin           | Angola                                                                                     |
| Availalibity     | Lumber/ Slab/ Disk/ Flooring                                                               |
| Colour           | Ranges from reddish-brown heartwood to darker brown streaks                                |
| Durability       | Exceptional durability. It's highly resistant to fungi, termites, and even dry wood borers |
| Density          | 890-950 kg/m3                                                                              |
| Nation Preferred | United States, Cameroon, Spain, Turkey,<br>Thailand, Vietnam                               |





#### DABEMA

The wood has a fine texture and often displays an attractive grain pattern, highly valued for its durability and resistance to decay, making it suitable for a variety of applications.

| Scientific Name  | Piptadeniastrum Africanum                                 |
|------------------|-----------------------------------------------------------|
| Origin           | Angola                                                    |
| Availalibity     | Lumber/ Slab/ Disk/ Flooring                              |
| Colour           | Ranges from light brown to dark brown                     |
| Durability       | Highly regarded for its impressive density and durability |
| Density          | 689 - 695 kg/m3                                           |
| Nation Preferred | France, Ge