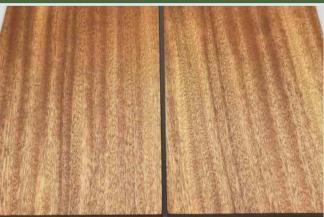

-----------------------------------------------------------------------|
| Origin           | Angola                                                                                            |
| Availalibity     | Lumber/ Slab/ Disk/ Flooring                                                                      |
| Colour           | Heartwood is medium to dark-raddish brown with a medium texture, high-luster, pale yellow sapwood |
| Durability       | - Medium - Needs to be painted or stained                                                         |
| Density          | 700 - 900 kg/m3                                                                                   |
| Nation Preferred | USA, Australia, Asia, Europe, Spain, Sweden                                                       |





#### TAKULA-PADOUK

There is no debate about its hardness and resistance to insects, Padauk wood deserves to be the choice of top interior designers. Beautiful wood grain helps elevate your product.

| Scientific Name  | Pterocarpus Tinctorius<br>Family: Fabaceae                                           |
|------------------|--------------------------------------------------------------------------------------|
| Origin           | Angola                                                                               |
| Availalibity     | Lumber/ Slab/ Disk/ Flooring                                                         |
| Colour           | Heartwood is reddish brown. Sapwood is pale yellowish white                          |
| Durability       | Extremely heavy and dense but very