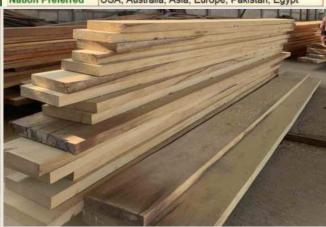

#### IROKO

Iroko is marketed as a low-cost alternative to genuine TEAK, and is even sold under the name African teak, though that common name is much more commonly applied to afrormosia (Pericopsis Elata)—but neither of these woods are botanically related to true teak. Nonetheless, the wood is stable, durable, and has an overall look that somewhat resembles teak.

| Scientific Name  | Chlorophora excelsa, Chlorophora regia<br>Family: Moraceae                                                                                                              |
|------------------|-------------------------------------------------------------------------------------------------------------------------------------------------------------------------|
| Origin           | Angola                                                                                                                                                                  |
| Availalibity     | Lumber/ Slab/ Disk/ Flooring                                                                                                                                            |
| Colour           | Heartwood is usually a yellow to golden or medium<br>brown, with color tending to darken over time. Pale<br>yellow sapwood is clearly demarcated from the<br>heartwood. |
| Durability       | Very durable, and is resistant to both rot and insect attack                                                                                                            |
| Density          | 650 - 850 kg/m3                                                                                                                                                         |
| Nation Preferred | USA, Australia, Asia, Europe, Pakistan, Egypt                                                                                                                           |