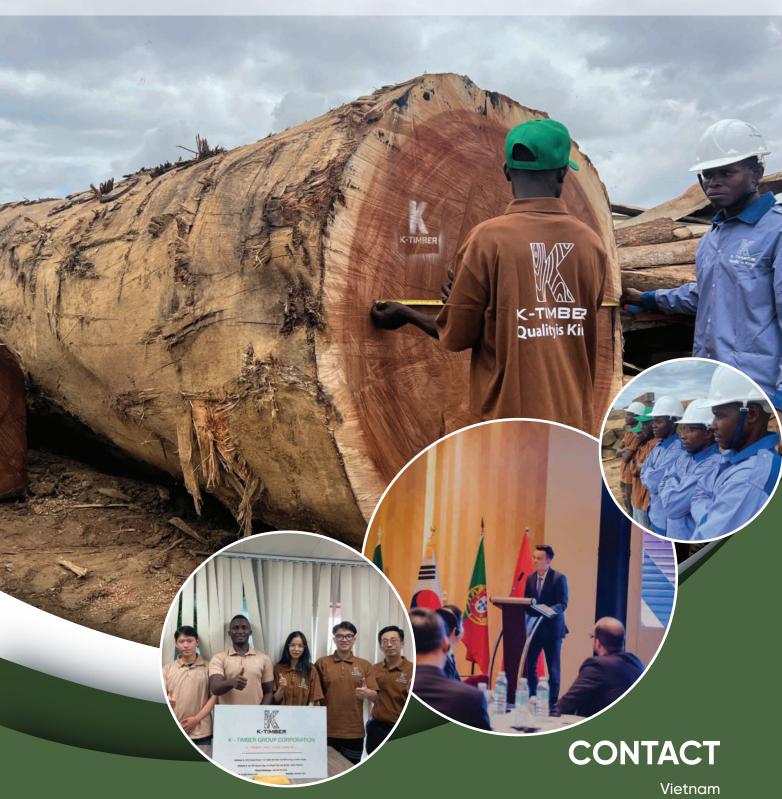

#### **K - TIMBER COMPANY**

**PROFILE** 

#### #1 GLOBALLY TRUSTED TIMBER SUPPLIER FROM AFRICA

**L** +84 84 444 4693

**♀** 169 Nguyen Ngoc Vu street, Cau Giay District Hanoi, Vietnam

♥ Avenida Pedro Castro Van - Dunem Loy - Bairro Morro bento, Municipio: Luanda, Provincia: Luanda, Angola

# About **Us**

**K-Timber** was established in 1996 and has branches in Angola and Vietnam. Starting with logging wood transferred to Vietnam, we have expanded to export to European, American, and Middle Eastern markets.

Our advantage lies in good prices and quality due to our long-standing experience, large output, and the wonderful nature of Angola. With more than 20 years of experience in the Angolan wood export industry and the capacity to supply large volumes, we are confident in providing high-quality African hardwood products at the most competitive prices on the market. We have a good relationship with the Angolan government, which allows us to carry out the necessary procedures quickly and accurately. Additionally, we contribute to providing jobs and livelihoods to thousands of African farming families through our responsible forestry and logging practices.