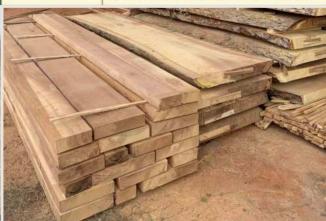

#### **SAWMILL**

Sawmills in 3 provinces: Bengo Angola – Uige – Luanda Norte

#### **OUR WOOD FACTORY**

Annual output: 50,000 CBM/ year Machine: Standing CD machine, Swing Blade Sawmill Worker: More than 100 workers at the Angola factory. The factory is 7.000 square meter in Luanda, Angola.