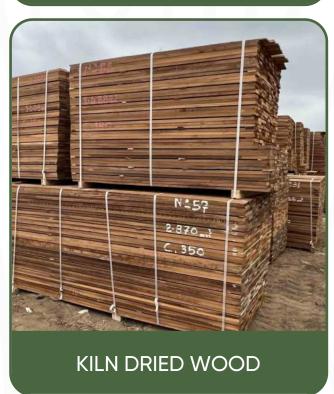

a Norte



#### **OUR WOOD FACTORY**

Annual output: 50,000 CBM/ year Machine: Standing CD machine, Swing Blade Sawmill Worker: More than 100 workers at the Angola factory. The factory is 7.000 square meter in Luanda, Angola.











K-Timber focuses on wood output standards. We check moisture, size, and stability before loading.

# THE MARKET WE HAVE REACHED





**USA** 



**EUROPE** & TURKEY



UAE



**AUSTRALIA** 

10.000M3/YEAR

22.000M3/YEAR

15.000M3/YEAR

18.000M3/YEAR

# PRODUCT LIST

- Angola wood is the top quality in Africa
- Evaluation of good wood percentage >80%
- 20% cheaper than wood of the same type on the market
- Excellent natural properties
- Large supply capacity: 50.000 m3. All year round
- Low MOQ: from 1 container

#### Hardwood



# **RAW WOOD FORMATS**









SLABS/DISKS WOOD

#### IROKO

Iroko is marketed as a low-cost alternative to genuine TEAK, and is even sold under the name African teak, though that common name is much more commonly applied to afrormosia (Pericopsis Elata)—but neither of these woods are botanically related to true teak. Nonetheless, the wood is stable, durable, and has an overall look that somewhat resembles teak.

| Scientific Name  | Chlorophora excelsa, Chlorophora regia<br>Family: Moraceae                                                                                                              |
|------------------|-------------------------------------------------------------------------------------------------------------------------------------------------------------------------|
| Origin           | Angola