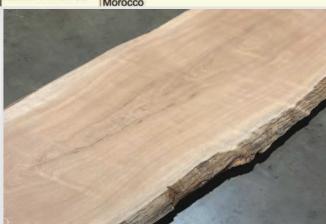

#### SIPO-UTILE

The tropical Sipo tree is one of the largest trees in Angola, reaching up to 60 meters in height and 2 meters indiameter! This versatile wood is popular for use in both interior and exterior furniture. Sipo wood is especially popular in the US and Australian markets for its durability and aesthetic qualities.

| Scientific Name  | Entandrophragma                                                                               |
|------------------|-----------------------------------------------------------------------------------------------|
| Origin           | Angola                                                                                        |
| Availalibity     | Lumber/ Slab/ Disk/ Flooring                                                                  |
| Colour           | Heartwood is golden to reddish brown. Fairly well defined sapwood is a contrasting pale brown |
| Durability       | Durable to moderately durable for rot and bug resistance                                      |
| Density          | 620-880 kg/m3                                                                                 |
| Nation Preferred | USA, Australia, Asia, Europe, Cameroon,<br>Morocco                                            |