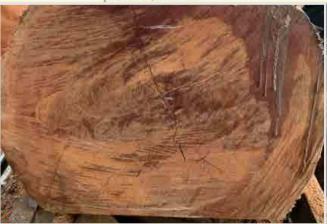

------------------|--------------------------------------------------------------------------------------------|
| Origin           | Angola                                                                                     |
| Availalibity     | Lumber/ Slab/ Disk/ Flooring                                                               |
| Colour           | Ranges from reddish-brown heartwood to darker brown streaks                                |
| Durability       | Exceptional durability. It's highly resistant to fungi, termites, and even dry wood borers |
| Density          | 890-950 kg/m3                                                                              |
| Nation Preferred | United States, Cameroon, Spain, Turkey,<br>Thailand, Vietnam                               |





#### DABEMA

The wood has a fine texture and often displays an attractive grain pattern, highly valued for its durability and resistance to decay, making it suitable for a variety of applications.

| Scientific Name  | Piptadeniastrum Africanum                                 |
|------------------|-----------------------------------------------------------|
| Origin           | Angola                                                    |
| Availalibity     | Lumber/ Slab/ Disk/ Flooring                              |
| Colour           | Ranges from light brown to dark brown                     |
| Durability       | Highly regarded for its impressive density and durability |
| Density          | 689 - 695 kg/m3                                           |
| Nation Preferred | France, Germ